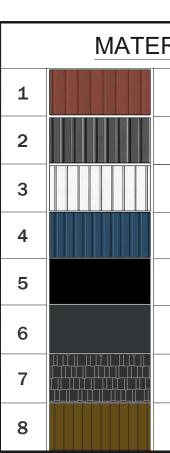

## MATERIAL LEGEND

- HARDIE BOARD AND BATTEN : TO MATCH WITH TRADITIONAL RED.
- HARDIE BOARD AND BATTEN : TO MATCH WITH NIGHT GRAY.
- HARDIE BOARD AND BATTEN : TO MATCH WITH ARCTIC WHITE.
- HARDIE BOARD AND BATTEN : TO MATCH WITH EVENING BLUE.
- FIBER CEMENT BOARD PANELS (BLACK).
- DOOR- BLACK OF NIGHT.
- ASPHALT ROOF SHINGLES.
- CEDAR SOFFIT.