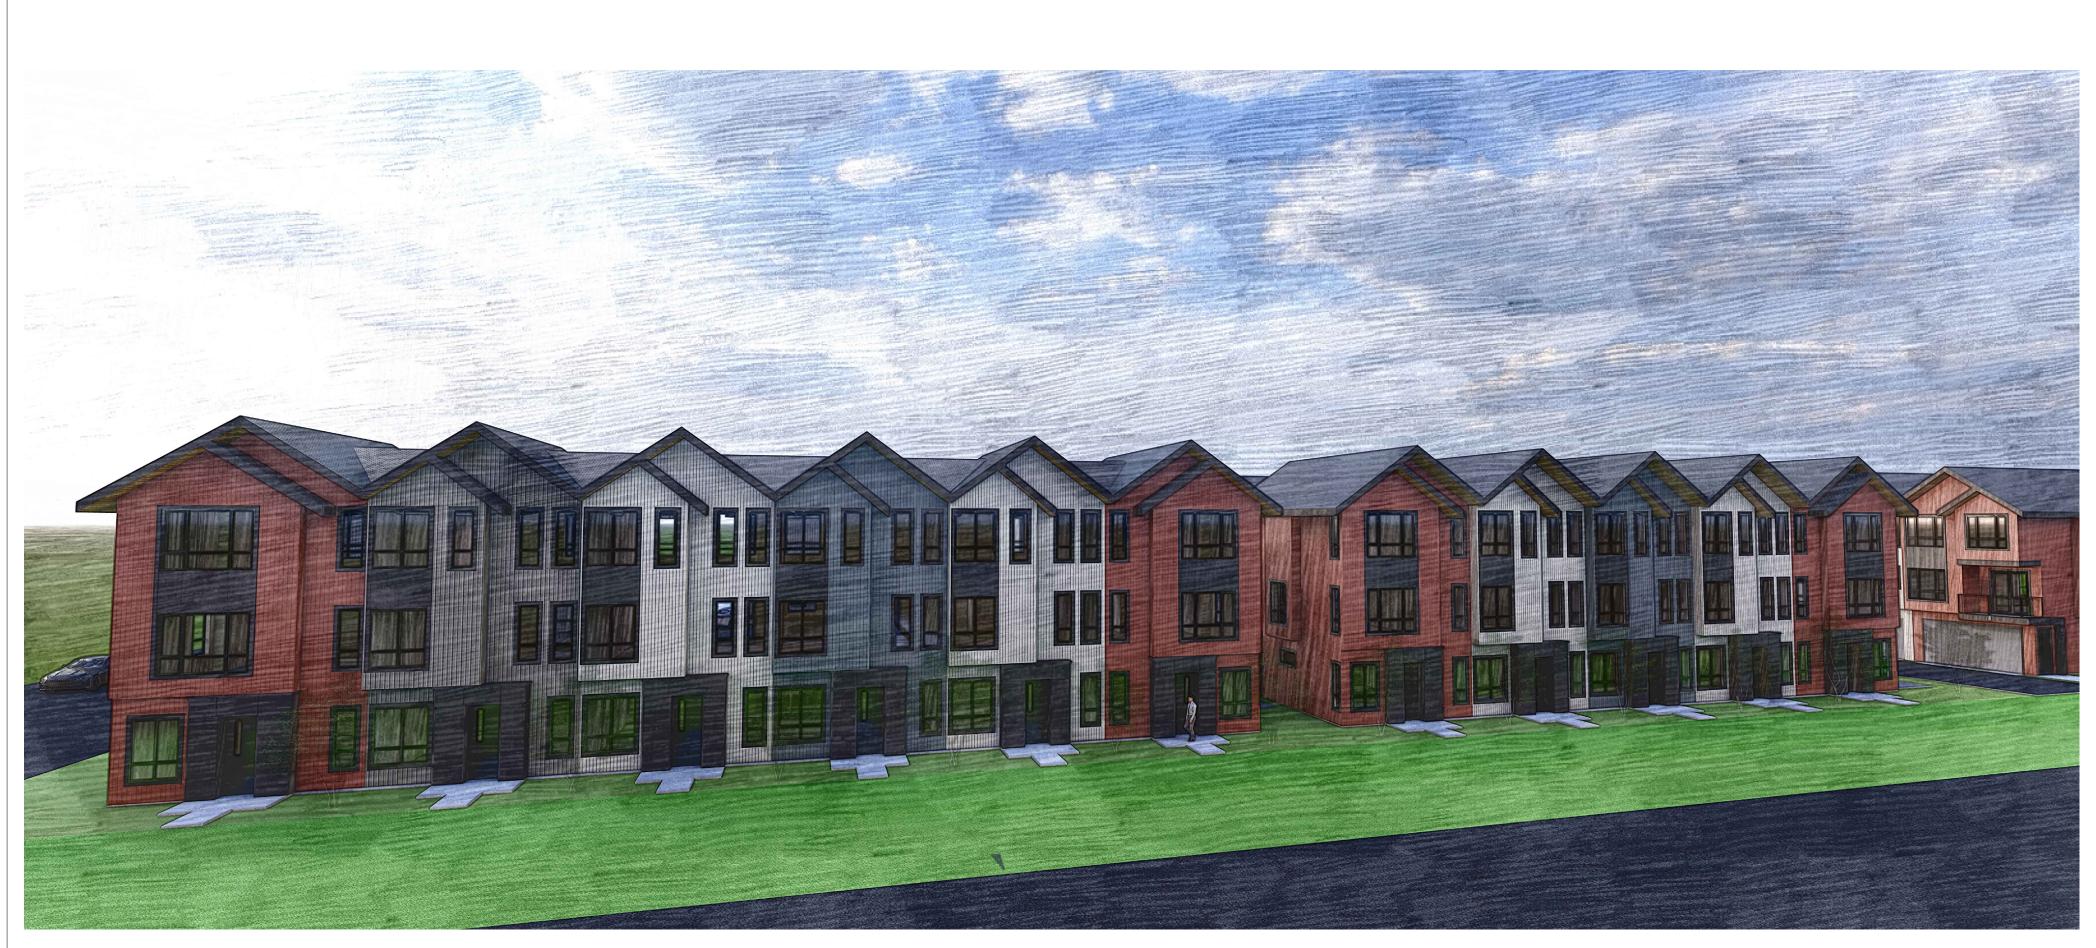

## MATERIAL LEGEND

- HARDIE BOARD AND BATTEN : TO MATCH WITH TRADITIONAL RED.
- HARDIE BOARD AND BATTEN : TO MATCH WITH NIGHT GRAY.
- HARDIE BOARD AND BATTEN : TO MATCH WITH ARCTIC WHITE.
- HARDIE BOARD AND BATTEN : TO MATCH WITH EVENING BLUE.
- FIBER CEMENT BOARD PANELS (BLACK).
- DOOR- BLACK OF NIGHT.
- ASPHALT ROOF SHINGLES.
- CEDAR SOFFIT.