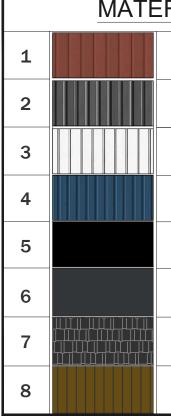

## MATERIAL LEGEND

- HARDIE BOARD AND BATTEN : TO MATCH WITH TRADITIONAL RED.
- HARDIE BOARD AND BATTEN : TO MATCH WITH NIGHT GRAY.
- HARDIE BOARD AND BATTEN : TO MATCH WITH ARCTIC WHITE.
- HARDIE BOARD AND BATTEN : TO MATCH WITH EVENING BLUE.
- FIBER CEMENT BOARD PANELS (BLACK).
- DOOR- BLACK OF NIGHT.
- ASPHALT ROOF SHINGLES.
- CEDAR SOFFIT.