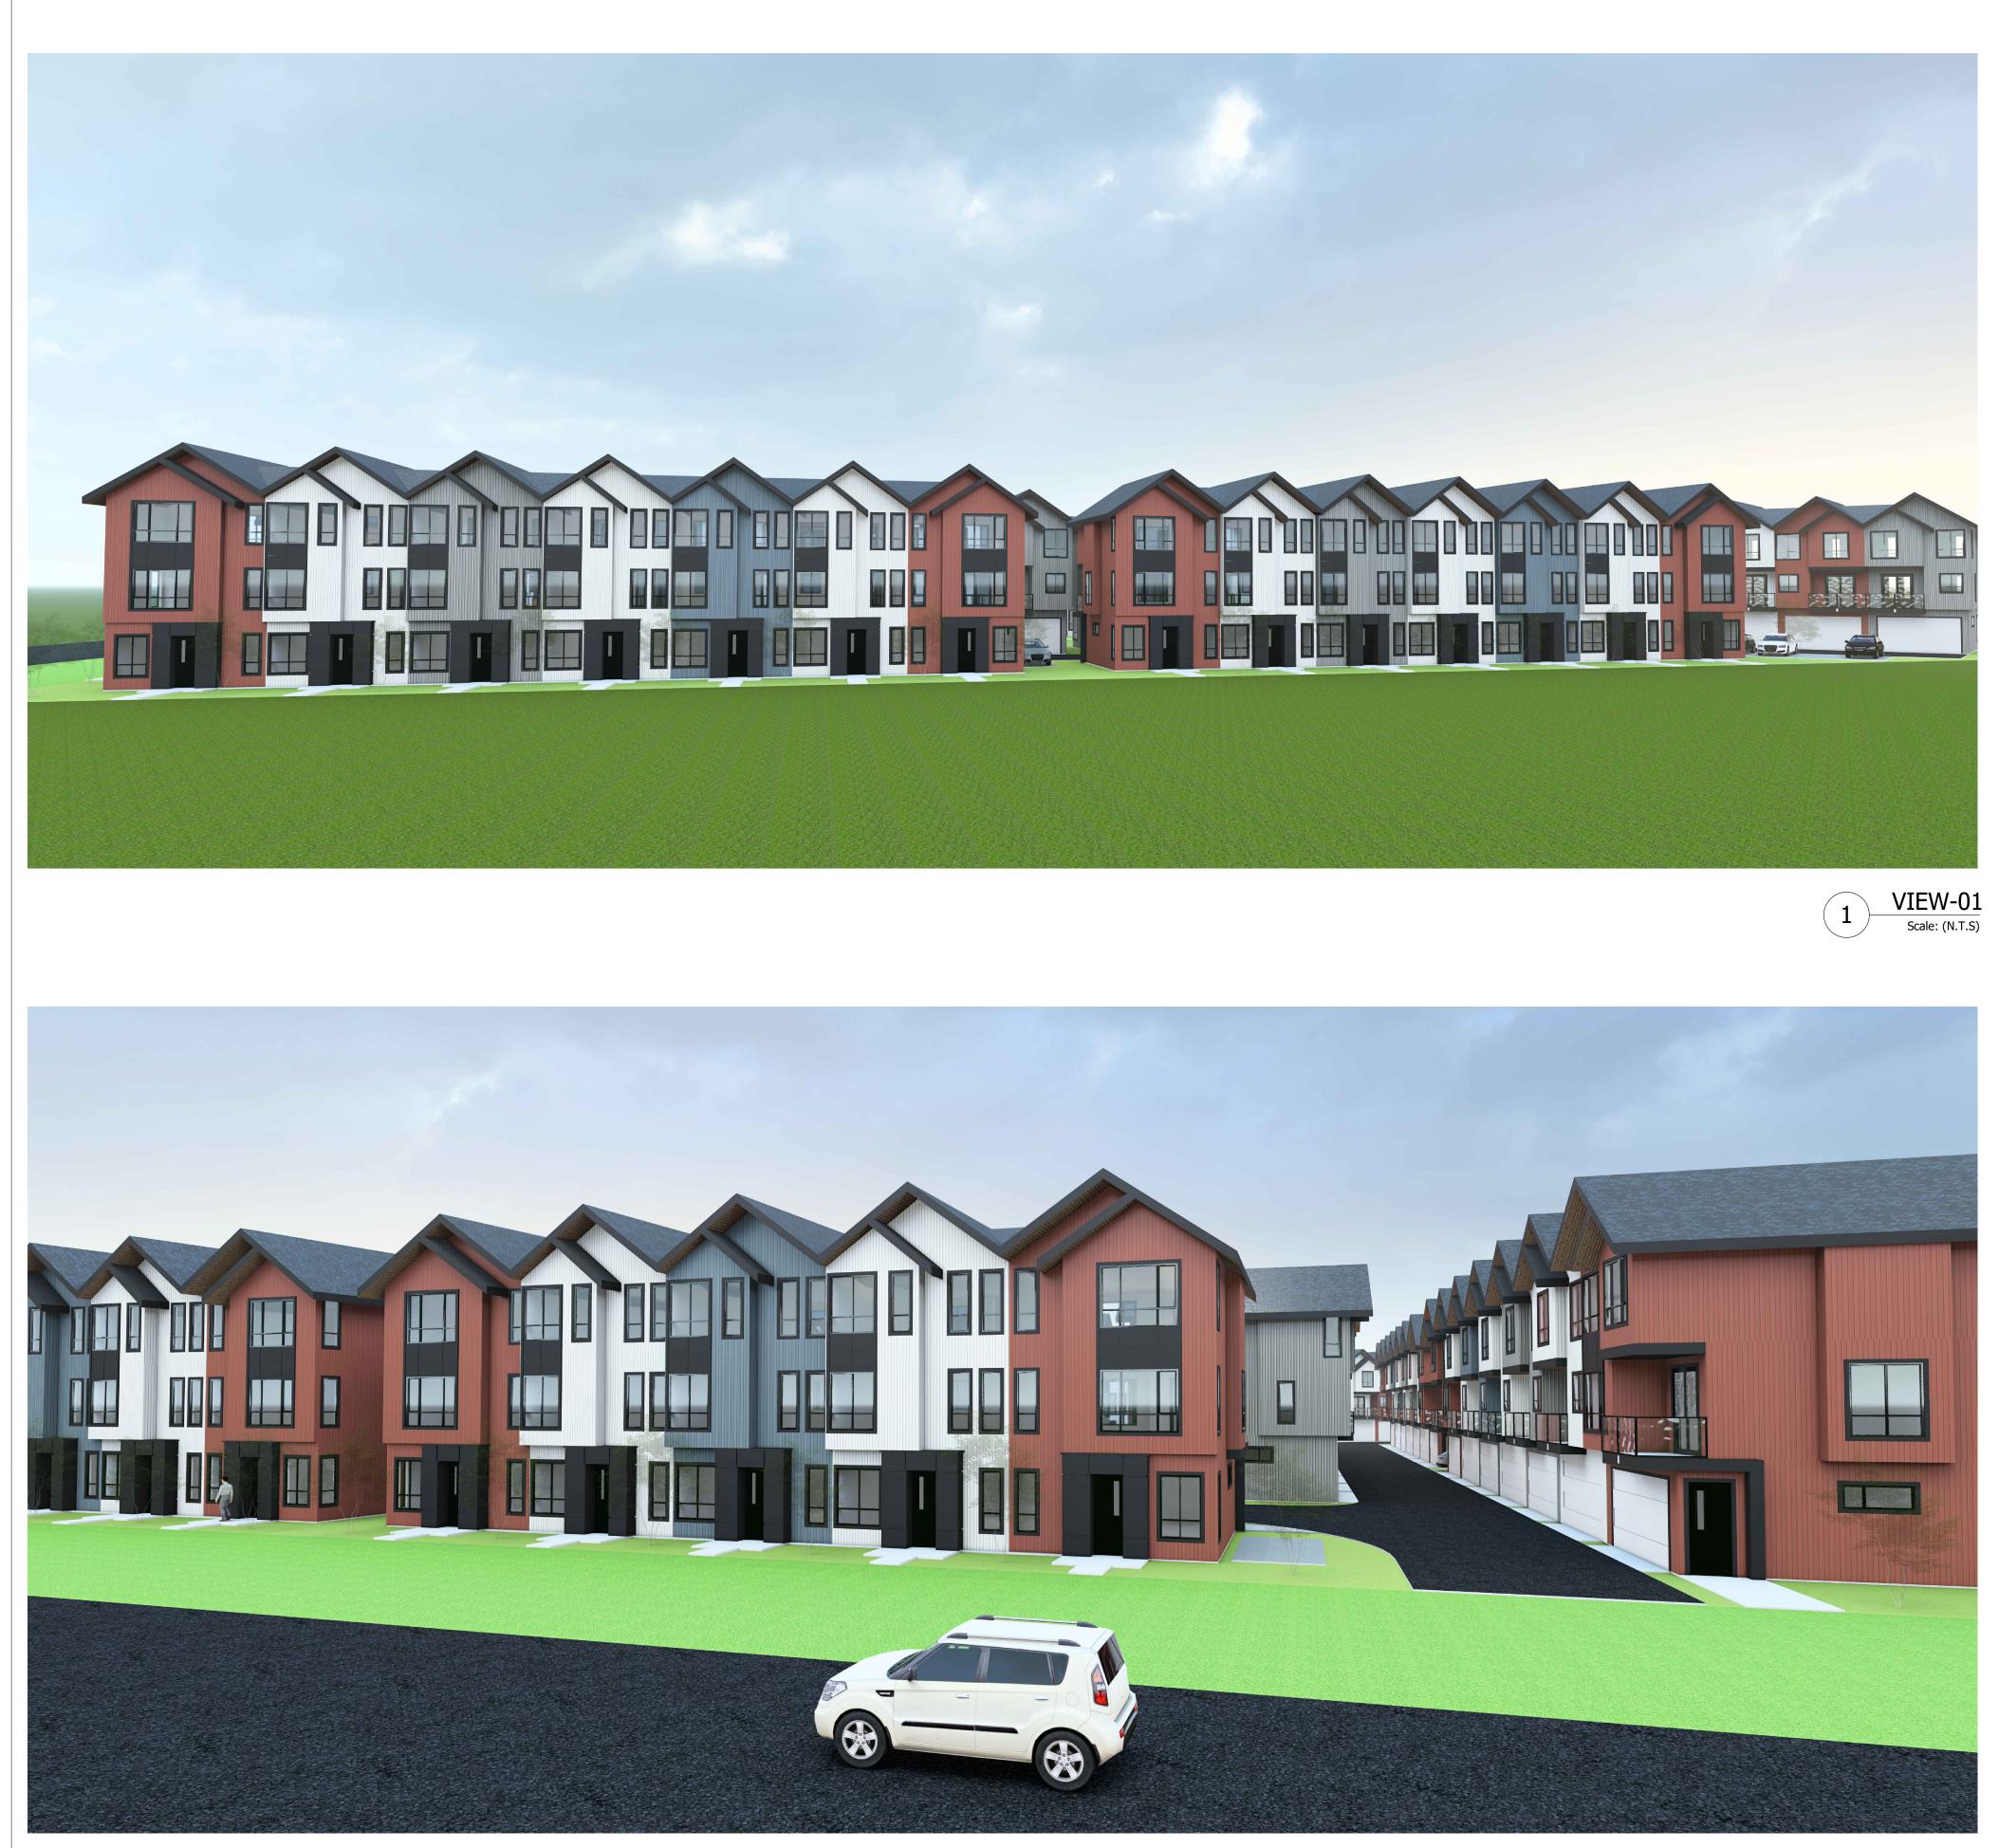

## MATERIAL LEGEND

- HARDIE BOARD AND BATTEN : TO MATCH WITH TRADITIONAL RED.
- HARDIE BOARD AND BATTEN : TO MATCH WITH NIGHT GRAY.
- HARDIE BOARD AND BATTEN : TO MATCH WITH ARCTIC WHITE.
- HARDIE BOARD AND BATTEN : TO MATCH WITH EVENING BLUE.
- FIBER CEMENT BOARD PANELS (BLACK).
- DOOR- BLACK OF NIGHT.
- ASPHALT ROOF SHINGLES.
- CEDAR SOFFIT.