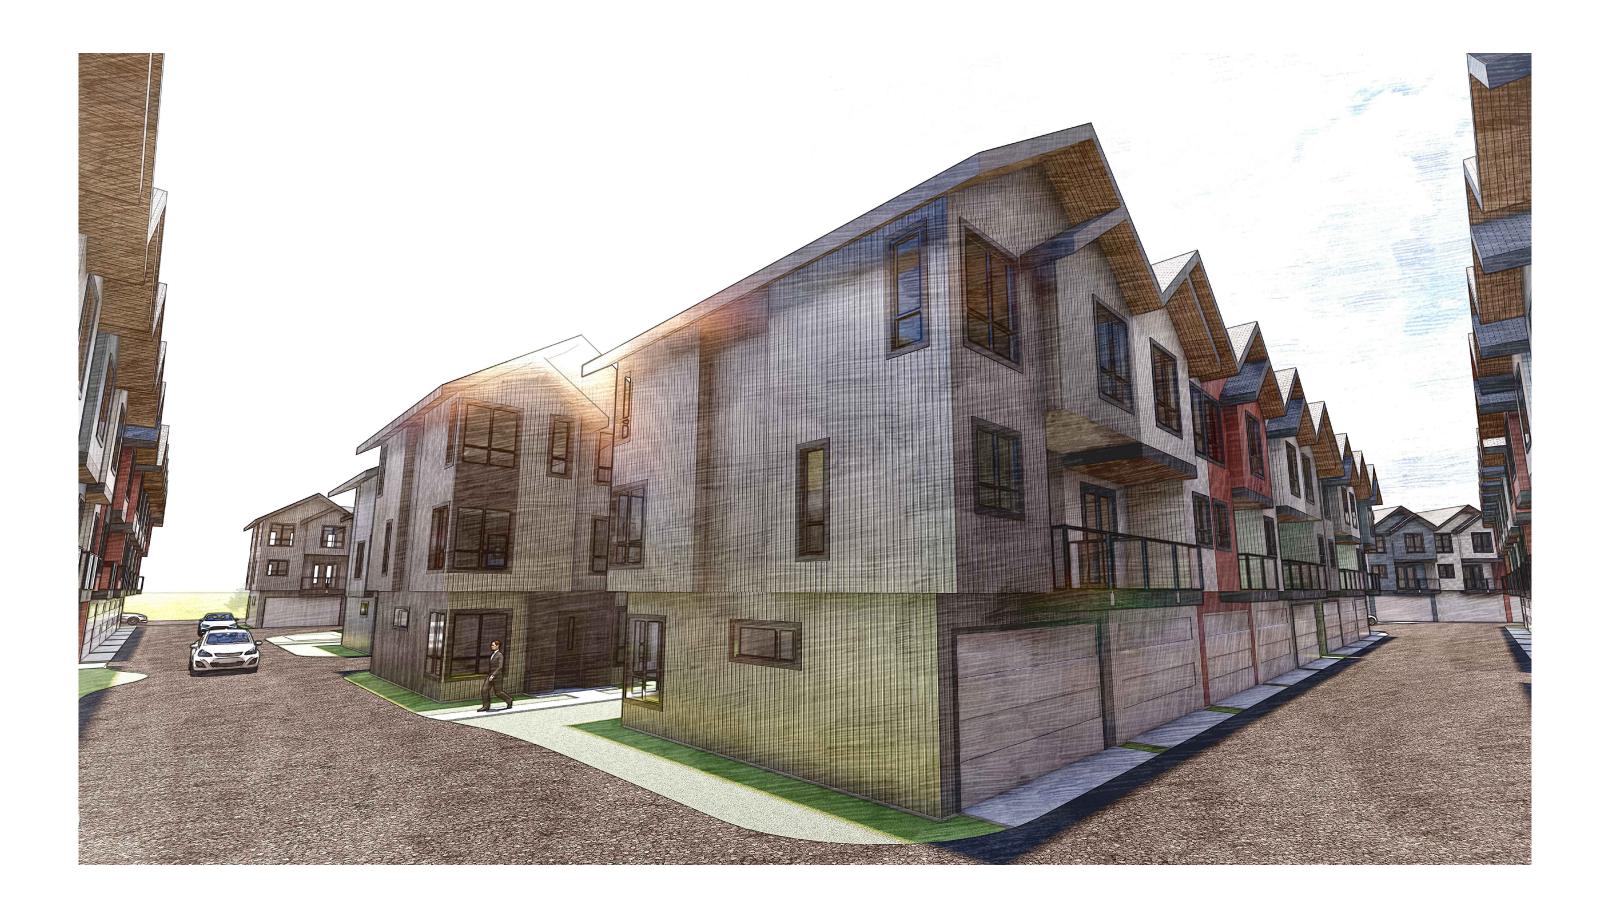

File Path

**Plot Date:** Oct. 28, 2024





## MATERIAL LEGEND

- HARDIE BOARD AND BATTEN : TO MATCH WITH TRADITIONAL RED.
- HARDIE BOARD AND BATTEN : TO MATCH WITH NIGHT GRAY.
- HARDIE BOARD AND BATTEN : TO MATCH WITH ARCTIC WHITE.
- HARDIE BOARD AND BATTEN : TO MATCH WITH EVENING BLUE.
- FIBER CEMENT BOARD PANELS (BLACK).
- DOOR- BLACK OF NIGHT.
- ASPHALT ROOF SHINGLES.
- CEDAR SOFFIT.





File Path

Plot Date: Oct. 28, 202





## MATERIAL LEGEND

- HARDIE BOARD AND BATTEN : TO MATCH WITH TRADITIONAL RED.
- HARDIE BOARD AND BATTEN : TO MATCH WITH NIGHT GRAY.
- HARDIE BOARD AND BATTEN : TO MATCH WITH ARCTIC WHITE.
- HARDIE BOARD AND BATTEN : TO MATCH WITH EVENING BLUE.
- FIBER CEMENT BOARD PANELS (BLACK).
- DOOR- BLACK OF NIGHT.
- ASPHALT ROOF SHINGLES.
- CEDAR SOFFIT.













## MATERIAL LEGEND

- HARDIE BOARD AND BATTEN : TO MATCH WITH TRADITIONAL RED.
- HARDIE BOARD AND BATTEN : TO MATCH WITH NIGHT GRAY.
- HARDIE BOARD AND BATTEN : TO MATCH WITH ARCTIC WHITE.
- HARDIE BOARD AND BATTEN : TO MATCH WITH EVENING BLUE.
- FIBER CEMENT BOARD PANELS (BLACK).
- DOOR- BLACK OF NIGHT.
- ASPHALT ROOF SHINGLES.
- CEDAR SOFFIT.