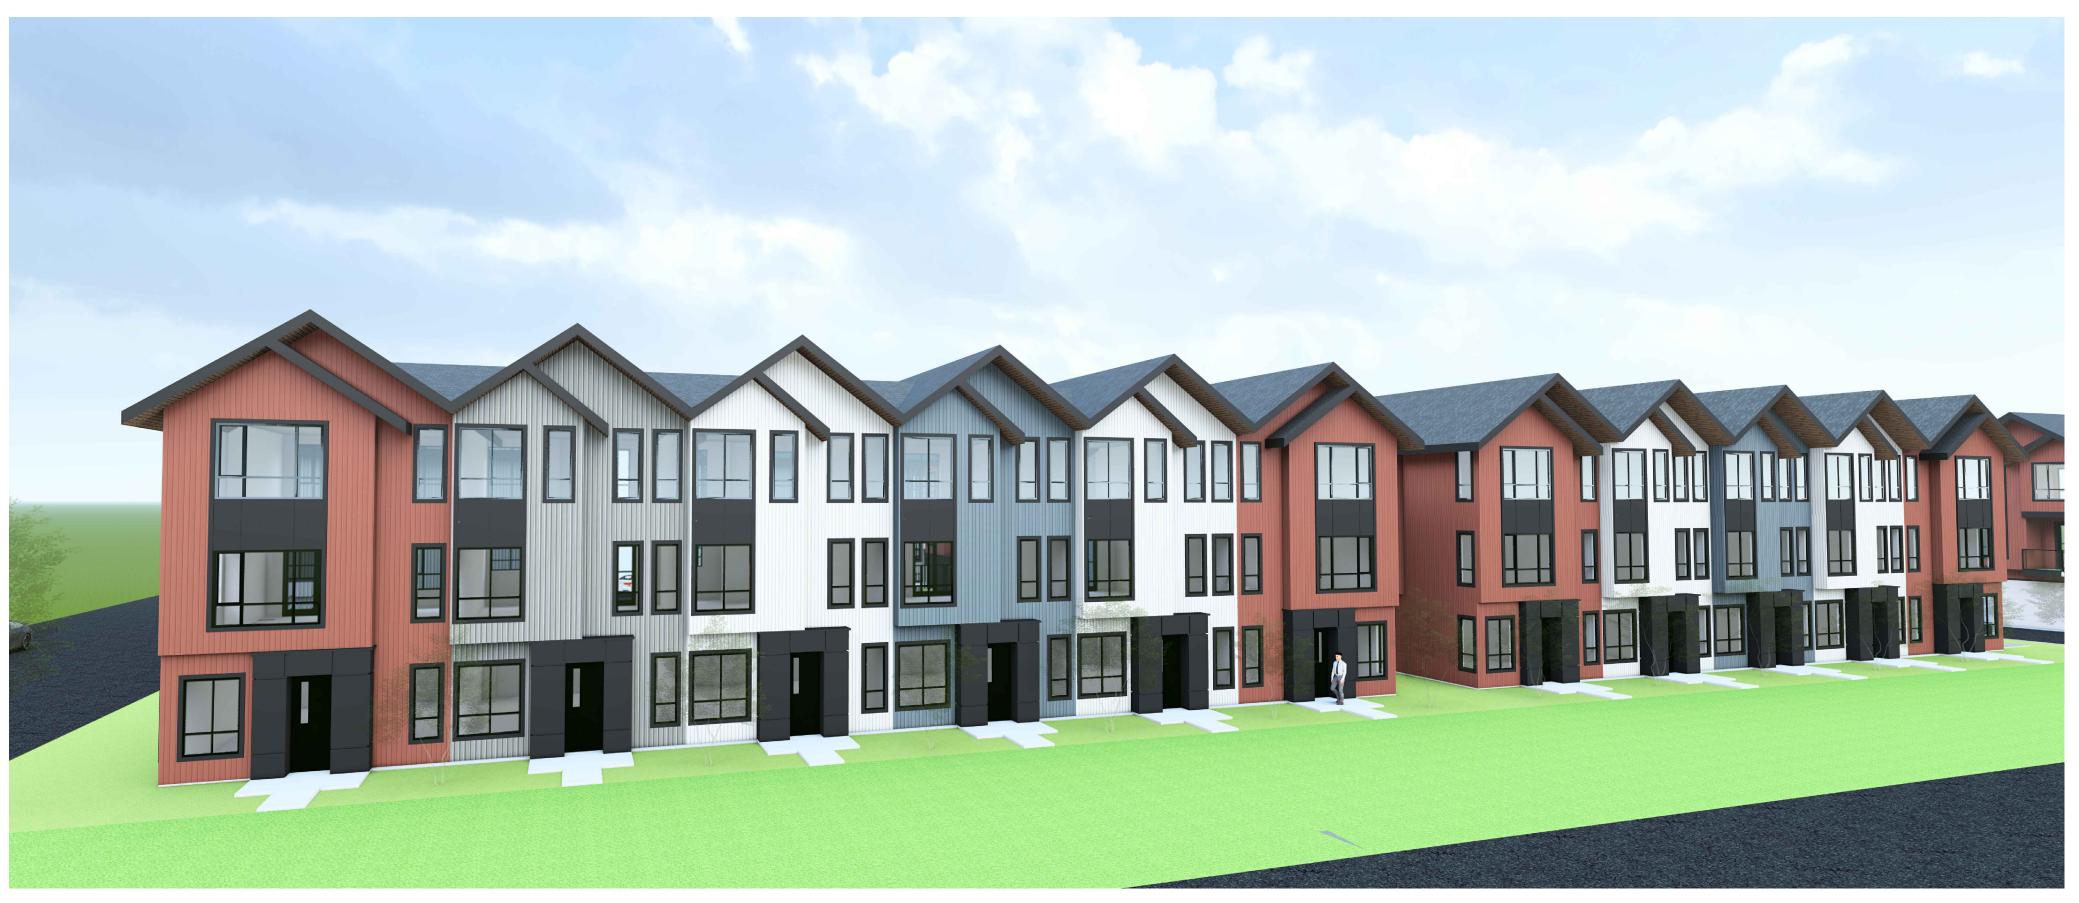

## MATERIAL LEGEND

- HARDIE BOARD AND BATTEN : TO MATCH WITH TRADITIONAL RED.
- HARDIE BOARD AND BATTEN : TO MATCH WITH NIGHT GRAY.
- HARDIE BOARD AND BATTEN : TO MATCH WITH ARCTIC WHITE.
- HARDIE BOARD AND BATTEN : TO MATCH WITH EVENING BLUE.
- FIBER CEMENT BOARD PANELS (BLACK).
- DOOR- BLACK OF NIGHT.
- ASPHALT ROOF SHINGLES.
- CEDAR SOFFIT.