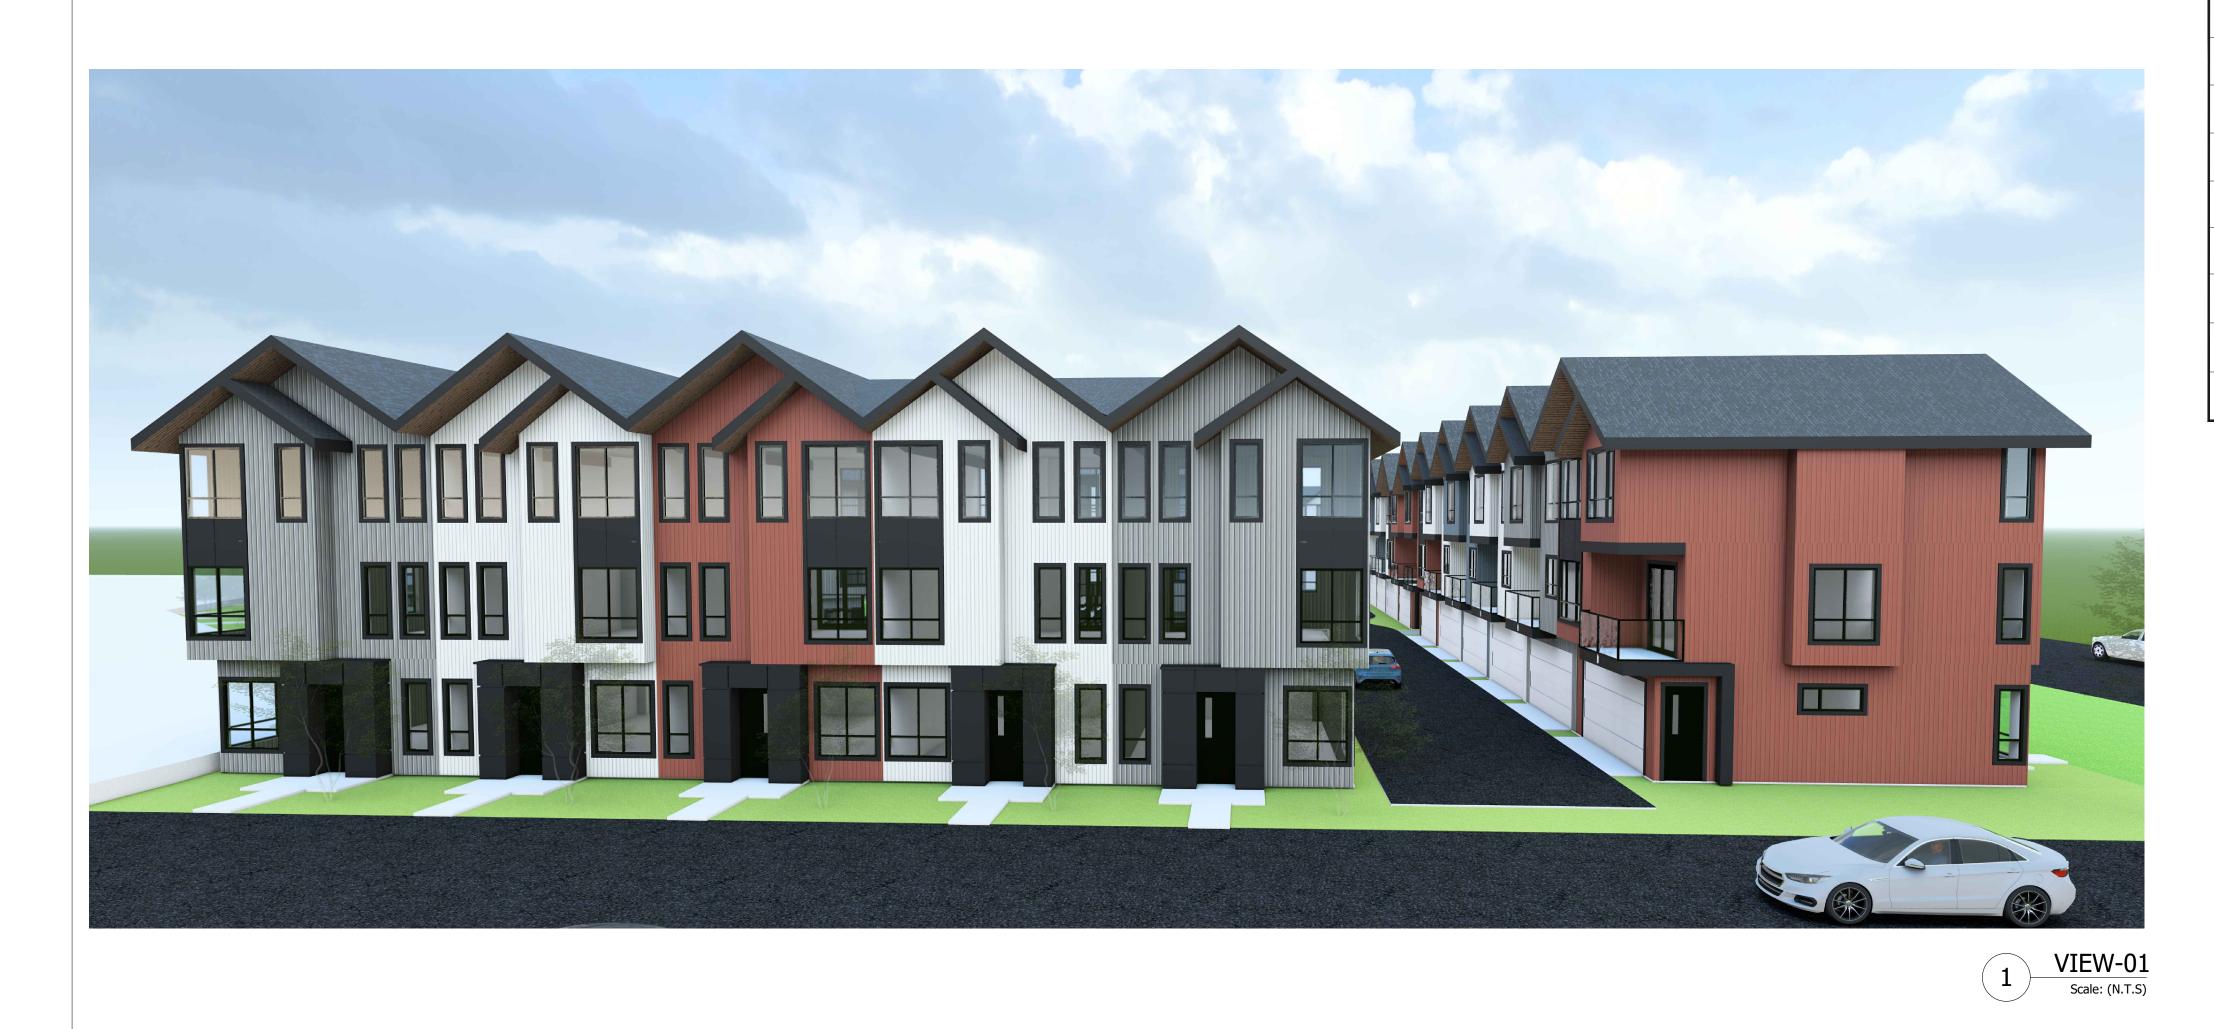

## MATERIAL LEGEND

- HARDIE BOARD AND BATTEN : TO MATCH WITH TRADITIONAL RED.
- HARDIE BOARD AND BATTEN : TO MATCH WITH NIGHT GRAY.
- HARDIE BOARD AND BATTEN : TO MATCH WITH ARCTIC WHITE.
- HARDIE BOARD AND BATTEN : TO MATCH WITH EVENING BLUE.
- FIBER CEMENT BOARD PANELS (BLACK).
- DOOR- BLACK OF NIGHT.
- ASPHALT ROOF SHINGLES.
- CEDAR SOFFIT.