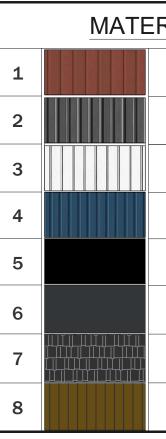

## MATERIAL LEGEND

- HARDIE BOARD AND BATTEN : TO MATCH WITH TRADITIONAL RED.
- HARDIE BOARD AND BATTEN : TO MATCH WITH NIGHT GRAY.
- HARDIE BOARD AND BATTEN : TO MATCH WITH ARCTIC WHITE.
- HARDIE BOARD AND BATTEN : TO MATCH WITH EVENING BLUE.
- FIBER CEMENT BOARD PANELS (BLACK).
- DOOR- BLACK OF NIGHT.
- ASPHALT ROOF SHINGLES.
- CEDAR SOFFIT.