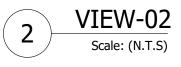

## MATERIAL LEGEND

- HARDIE BOARD AND BATTEN : TO MATCH WITH TRADITIONAL RED.
- HARDIE BOARD AND BATTEN : TO MATCH WITH NIGHT GRAY.
- HARDIE BOARD AND BATTEN : TO MATCH WITH ARCTIC WHITE.
- HARDIE BOARD AND BATTEN : TO MATCH WITH EVENING BLUE.
- FIBER CEMENT BOARD PANELS (BLACK).
- DOOR- BLACK OF NIGHT.
- ASPHALT ROOF SHINGLES.
- CEDAR SOFFIT.